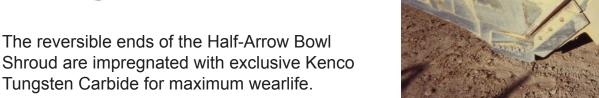

## Benefits:

- Half-Arrow design directs material away from bowl sides and router bits
- Width is sufficient to protect scraper bowl side wall
- Reversible ends are impregnated with tungsten carbide for longer wearlife
- Adapter welds to leading edge of bowl, just above the router bits
- · Bolt-on style allows quick, easy reversal or replacement
- Available for all popular scraper bowls