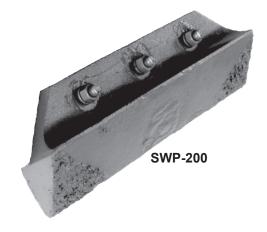

## Kenco Engineering, Inc.

**Half-Arrow Scraper Bowl Shrouds** 

Kenco Engineering Scraper Bowl Shrouds offer outstanding wear protection for all popular model scraper bowls. They are cast in a half-arrow design that cuts through the material and directs it away from bowl sides and router bits.

## Benefits:

- Half-Arrow design directs material away from bowl sides and router bits
- Width is sufficient to protect scraper bowl side wall
- Reversible ends are impregnated with tungsten carbide for longer wearlife
- Adapter welds to leading edge of bowl, just above the router bits
- · Bolt-on style allows quick, easy reversal or replacement
- Available for all popular scraper bowls