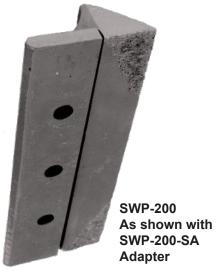

Installation is made easy with a weld-on adapter that mounts on the leading edge of the scraper bowl, just above the router bits. The bolt-on style shrouds can be quickly reversed or replaced.

## Benefits:

- Half-Arrow design directs material away from bowl sides and router bits
- Width is sufficient to protect scraper bowl side wall
- Reversible ends are impregnated with tungsten carbide for longer wearlife
- Adapter welds to leading edge of bowl, just above the router bits
- · Bolt-on style allows quick, easy reversal or replacement
- Available for all popular scraper bowls