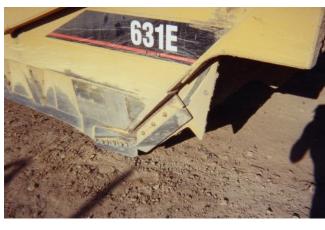

## Kenco Engineering, Inc.

**Half-Arrow Scraper Bowl Shrouds** 

Kenco Engineering Scraper Bowl Shrouds offer outstanding wear protection for all popular model scraper bowls. They are cast in a half-arrow design that cuts through the material and directs it away from bowl sides and router bits.

Installation is made easy with a weld-on adapter that mounts on the leading edge of the scraper bowl, just above the router bits. The bolt-on style shrouds can be quickly reversed or replaced.